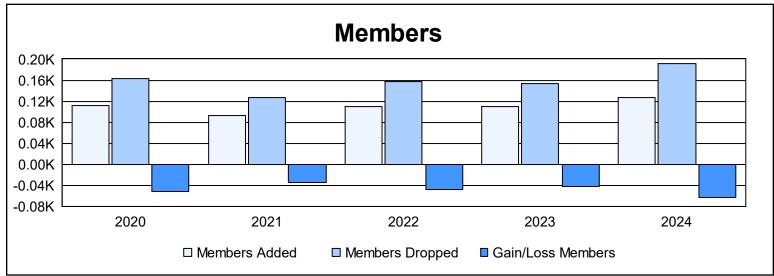

District 105SC As of June 2024 Cumulative

| Year      | New<br>Clubs | Dropped<br>Clubs | Gain/<br>Loss<br>Clubs | New<br>Members | Charter<br>Members | Reinstate<br>Members | Transfer<br>Members | Total<br>Member<br>Added | Total<br>Members<br>Dropped | Gain/<br>Loss<br>Members |
|-----------|--------------|------------------|------------------------|----------------|--------------------|----------------------|---------------------|--------------------------|-----------------------------|--------------------------|
| 2019-2020 | 1            | 3                | -2                     | 66             | 24                 | 3                    | 18                  | 111                      | 162                         | -51                      |
| 2020-2021 | 0            | 4                | -4                     | 81             | 2                  | 2                    | 7                   | 92                       | 126                         | -34                      |
| 2021-2022 | 0            | 1                | -1                     | 103            | 0                  | 1                    | 6                   | 110                      | 158                         | -48                      |
| 2022-2023 | 0            | 1                | -1                     | 100            | 2                  | 2                    | 6                   | 110                      | 153                         | -43                      |
| 2023-2024 | 0            | 1                | -1                     | 102            | 0                  | 8                    | 17                  | 127                      | 191                         | -64                      |
| Average   | 0            | 2                | -2                     | 90             | 6                  | 3                    | 11                  | 110                      | 158                         | -48                      |