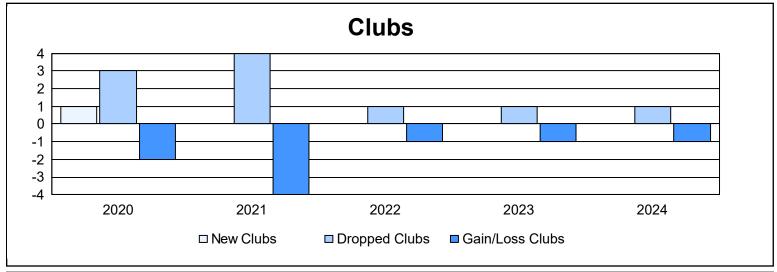

District 105SC As of June 2024 Cumulative

| Year      | New<br>Clubs | Dropped<br>Clubs | Gain/<br>Loss<br>Clubs | New<br>Members | Charter<br>Members | Reinstate<br>Members | Transfer<br>Members | Total<br>Member<br>Added | Total<br>Members<br>Dropped | Gain/<br>Loss<br>Members |
|-----------|--------------|------------------|------------------------|----------------|--------------------|----------------------|---------------------|--------------------------|-----------------------------|--------------------------|
| 2019-2020 | 1            | 3                | -2                     | 66             | 24                 | 3                    | 18                  | 111                      | 162                         | -51                      |
| 2020-2021 | 0            | 4                | -4                     | 81             | 2                  | 2                    | 7                   | 92                       | 126                         | -34                      |
| 2021-2022 | 0            | 1                | -1                     | 103            | 0                  | 1                    | 6                   | 110                      | 158                         | -48                      |
| 2022-2023 | 0            | 1                | -1                     | 100            | 2                  | 2                    | 6                   | 110                      | 153                         | -43                      |
| 2023-2024 | 0            | 1                | -1                     | 102            | 0                  | 8                    | 17                  | 127                      | 191                         | -64                      |
| Average   | 0            | 2                | -2                     | 90             | 6                  | 3                    | 11                  | 110                      | 158                         | -48                      |